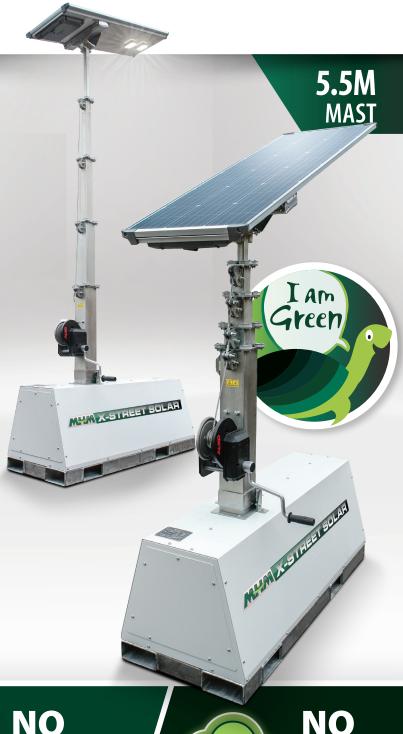

# X-STREET SOLAR (LED-2)

Stand-alone, self-powered solar lighting tower

When looking for a portable, easy to manage solar lighting tower, look no further than our X-Street Solar (LED-2).

NO SERVICING COSTS

## X-STREET SOLAR (LED-2) LIGHTOWER

### Features Benefits

2 x 25W LED lighting head complete with full automatic PIR motion sensor

An MHM Dusk'til Dawn Auto on/off sensor

5.5m vertical stainless steel manual mast

High efficiency solar panel

Front, side and rear fork pockets

Light will automatically brighten and dim as activity is near or far, saving power

Light will automatically turn on/ off as per sunset and sunrise when in Auto mode only

For quick and simple erection

Providing power in all season UK weather conditions

For extra safe on-site lifting

#### Lighting

| Illumination @5 lux      | 400m <sup>2</sup>                |
|--------------------------|----------------------------------|
| Lighting Head c/w        | 2 x 25W LED<br>PIR Motion Sensor |
| Max Mast Height          | 5.5m                             |
| Mast Type                | Manual                           |
| Certified Wind Stability | 110kmh / 70mph                   |