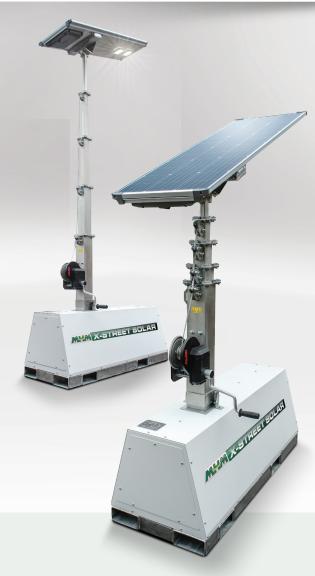

# X-STREET SOLAR (LED-2)

Stand-alone, self-powered solar lighting tower

When looking for a portable, easy to manage solar lighting tower, look no further than our X-Street Solar (LED-2).

NO SERVICING COSTS

## X-STREET SOLAR (LED-2) LIGHTOWER

### Features Benefits

2 x 25W LED lighting head complete with full automatic PIR motion sensor

An MHM Dusk'til Dawn Auto on/off sensor

5.5m vertical stainless steel manual mast

High efficiency solar panel

Front, side and rear fork pockets

Light will automatically brighten and dim as activity is near or far, saving power

Light will automatically turn on/ off as per sunset and sunrise when in Auto mode only

For quick and simple erection

Providing power in all season UK weather conditions

For extra safe on-site lifting